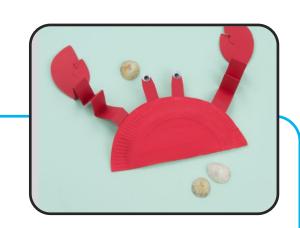

Finally, glue the eyes onto the top of the crab's body.

Step 9

Finally, glue the eyes onto the top of the crab's body.