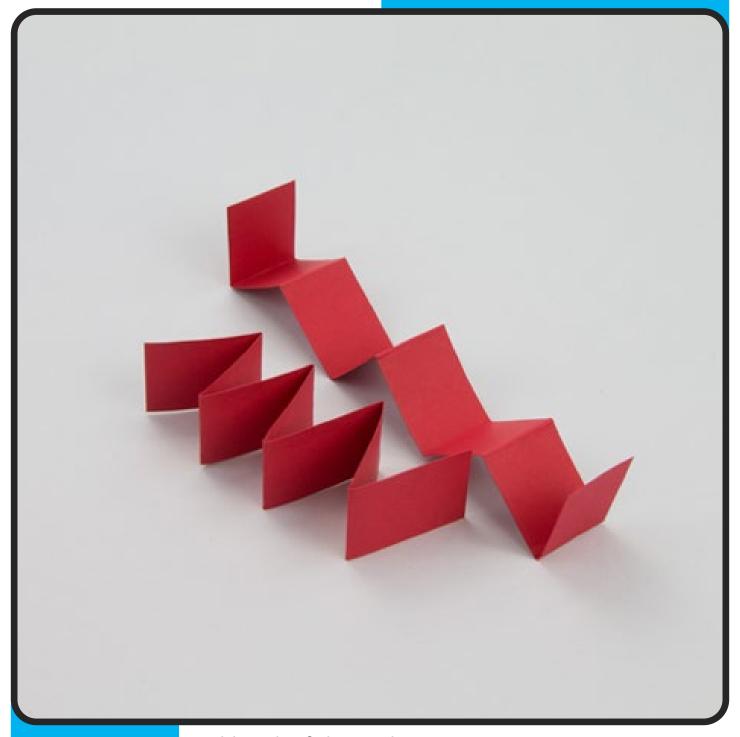

Paint the paper plate, then leave to dry.

Cut 2 long strips of orange or red card, around 3cm wide.

Fold each of the card strips into a concertina.

Using a pencil, draw two claw shapes onto the card. Then carefully cut them out using scissors.

Step 2

Paint the paper plate, then leave to dry.

Step 3

Cut 2 long strips of orange or red card, around 3cm wide.

Step 4

Fold each of the card strips into a concertina.

Step 5

Using a pencil, draw two claw shapes onto the card. Then carefully cut them out using scissors.