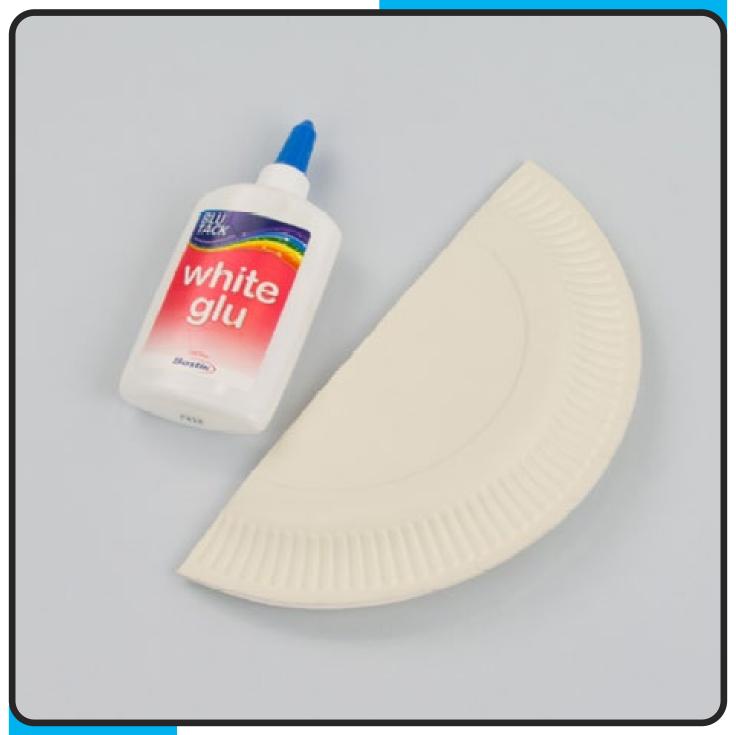

#### You will need:

- Red or orange card
- Paper plate
- Orange, red or
- brown paint
- Googly eyes

- Glue stick
- Scissors
- Pencil
- Ruler

Using the pencil and ruler, draw a line across the middle of the paper plate. Then fold the plate inwards, across the line.

#### You will need:

- Red or orange card
- Paper plate
- Orange, red or brown paint
- Googly eyes

- Glue stick
- Scissors
- Pencil
- Ruler

Step 1

Using the pencil and ruler, draw a line across the middle of the paper plate. Then fold the plate inwards, across the line.