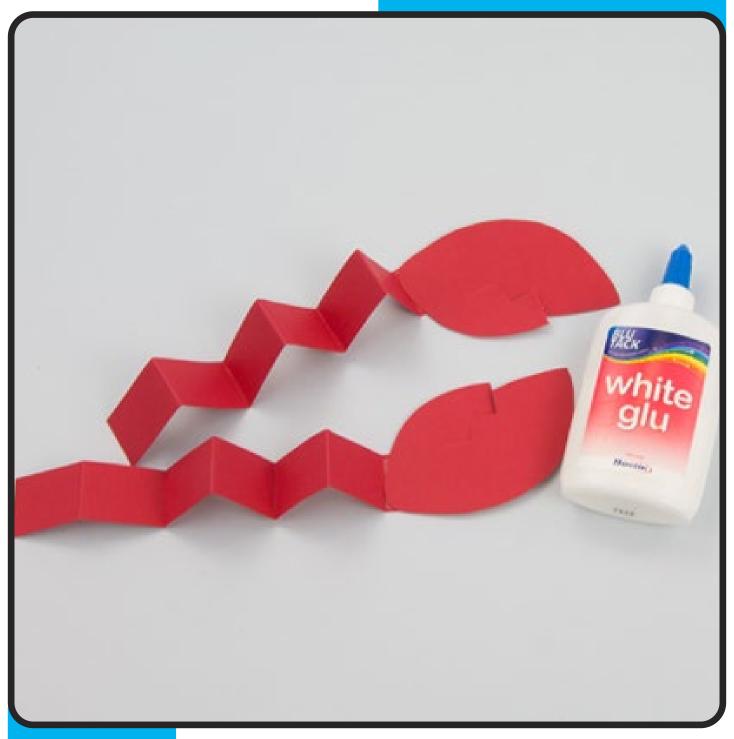

#### You will need:

- Red or orange card
- Paper plate
- Orange, red or brown paint
- Googly eyes
- Pencil

• Glue stick

Scissors

Ruler

Glue each of the claws onto the end of the concertinaed strips of card.

Step 6

Glue each of the claws onto the end of the concertinaed strips of card.

Step 7

Next, glue the other end of the concertinaed strips of card to the main body of the crab.

Step 8

Now make the crab's eyes. To do this, cut two small strips of card. Then stick a googly eye to the end of each strip.