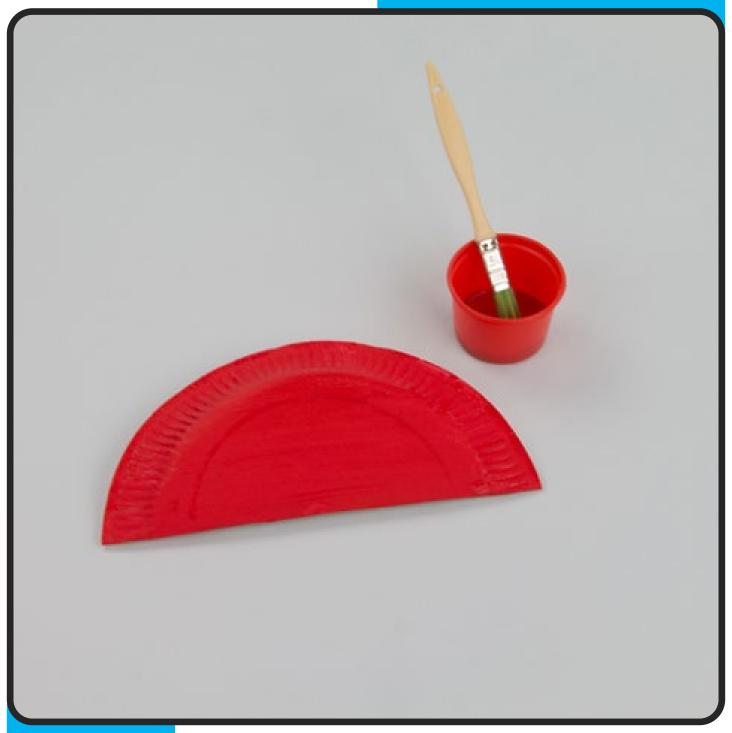

Paint the paper plate, then leave to dry.

Cut 2 long strips of orange or red card, around 3cm wide.

Fold each of the card strips into a concertina.

Using a pencil, draw two claw shapes onto the card. Then carefully cut them out using scissors.

Step 2

Paint the paper plate, then leave to dry.

Step 3

Cut 2 long strips of orange or red card, around 3cm wide.

Step 4

Fold each of the card strips into a concertina.

Step 5

Using a pencil, draw two claw shapes onto the card. Then carefully cut them out using scissors.