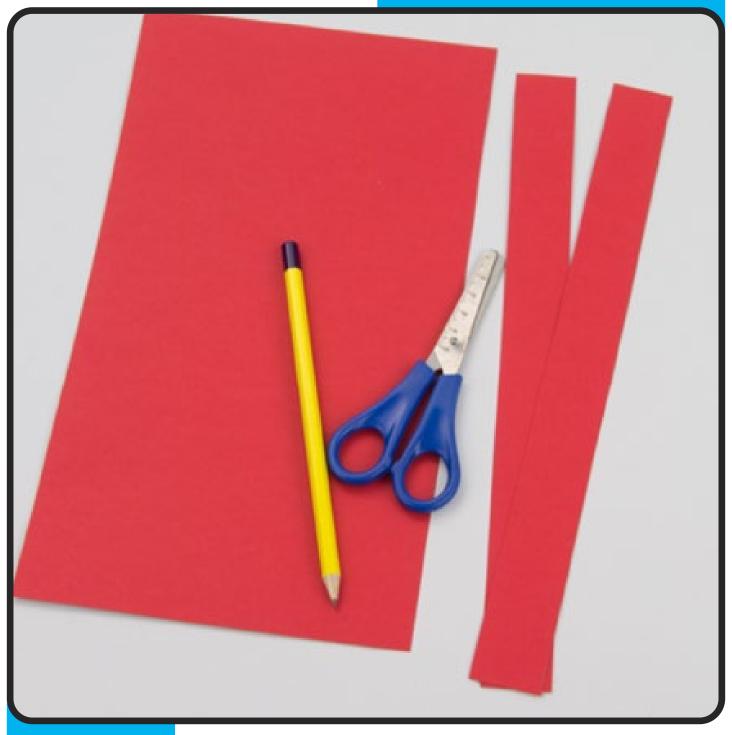

Paint the paper plate, then leave to dry.

Cut 2 long strips of orange or red card, around 3cm wide.

Fold each of the card strips into a concertina.

Using a pencil, draw two claw shapes onto the card. Then carefully cut them out using scissors.

Step 2

Paint the paper plate, then leave to dry.

Step 3

Cut 2 long strips of orange or red card, around 3cm wide.

Step 4

Fold each of the card strips into a concertina.

Step 5

Using a pencil, draw two claw shapes onto the card. Then carefully cut them out using scissors.