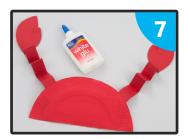

Next, glue the other end of the concertinaed strips of card to the main body of the crab.

Now make the crab's eyes. To do this, cut two small strips of card. Then stick a googly eye to the end of each strip.

Finally, glue the eyes onto the top of the crab's body.