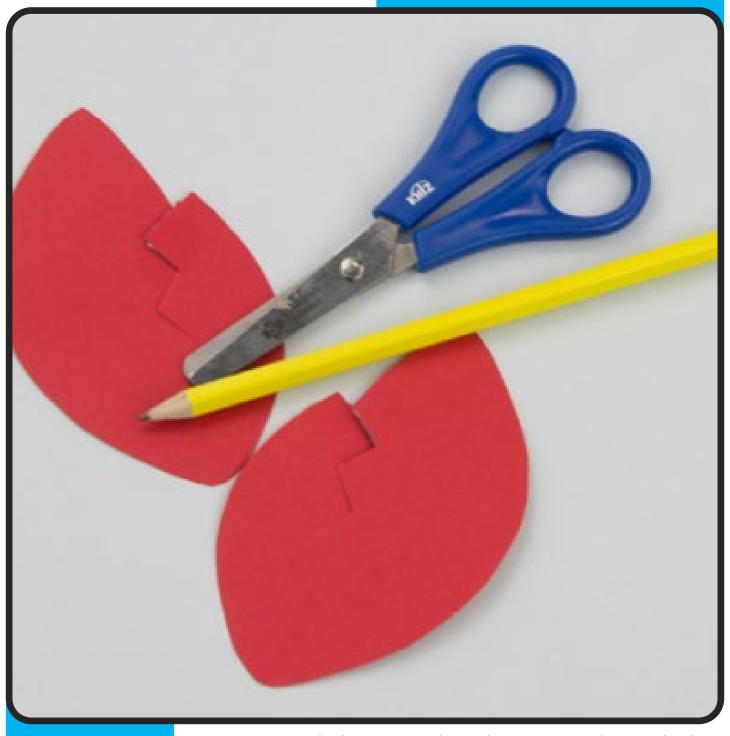

Paint the paper plate, then leave to dry.

Cut 2 long strips of orange or red card, around 3cm wide.

Fold each of the card strips into a concertina.

Using a pencil, draw two claw shapes onto the card. Then carefully cut them out using scissors.

Step 2

Paint the paper plate, then leave to dry.

Step 3

Cut 2 long strips of orange or red card, around 3cm wide.

Step 4

Fold each of the card strips into a concertina.

Step 5

Using a pencil, draw two claw shapes onto the card. Then carefully cut them out using scissors.