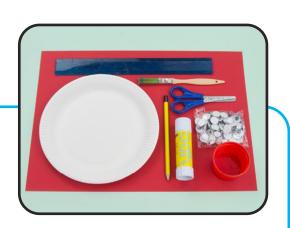

#### You will need:

- Red or orange card
- Paper plate
- Orange, red or
- brown paint
- Googly eyes

- Glue stick
- Scissors
- Pencil
- Ruler

Using the pencil and ruler, draw a line across the middle of the paper plate. Then fold the plate inwards, across the line.

#### You will need:

- Red or orange card
- Paper plate
- Orange, red or brown paint
- Googly eyes
- Pencil

• Glue stick

Scissors

Ruler

Glue each of the claws onto the end of the concertinaed strips of card.

#### You will need:

- Red or orange card
- Paper plate
- Orange, red or brown paint
- Googly eyes

- Glue stick
- Scissors
- Pencil
- Ruler

Step 1

Using the pencil and ruler, draw a line across the middle of the paper plate. Then fold the plate inwards, across the line.

#### You will need:

- Red or orange card
- Paper plate
- Orange, red or brown paint
- Googly eyes

- Glue stick
- Scissors
- Pencil
- Ruler