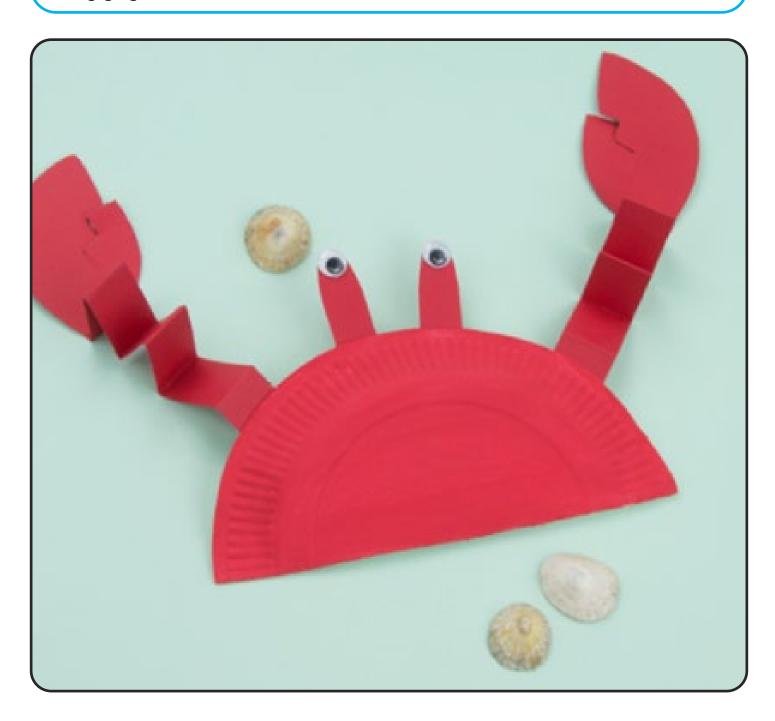

Finally, glue the eyes onto the top of the crab's body.

Step 9

Finally, glue the eyes onto the top of the crab's body.