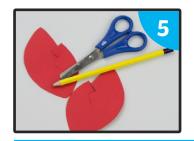

Paint the paper plate, then leave to dry.

Cut 2 long strips of orange or red card, around 3cm wide.

Fold each of the card strips into a concertina.

Using a pencil, draw two claw shapes onto the card. Then carefully cut them out using scissors.

Step 2

Paint the paper plate, then leave to dry.

Step 3

Cut 2 long strips of orange or red card, around 3cm wide.

Step 4

Fold each of the card strips into a concertina.

Step 5

Using a pencil, draw two claw shapes onto the card. Then carefully cut them out using scissors.