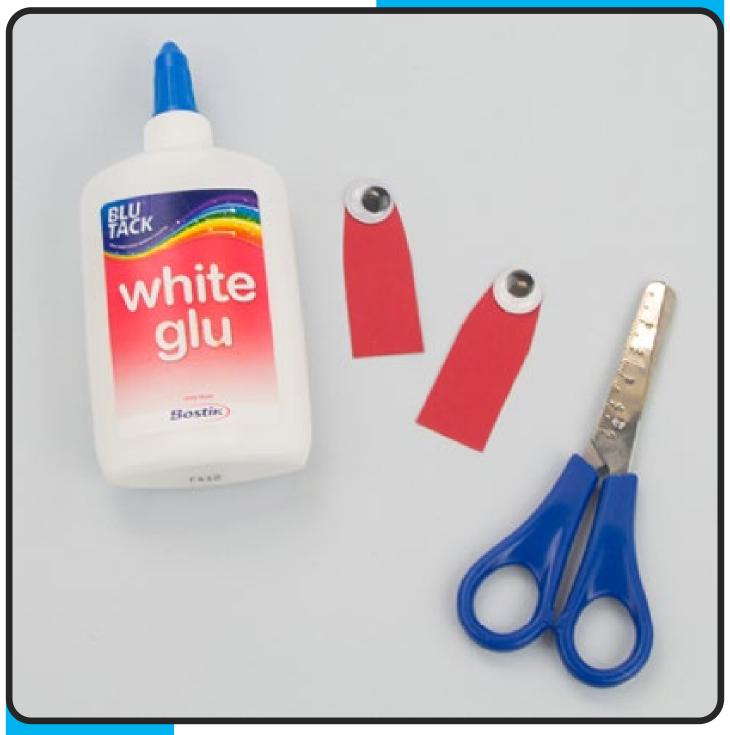

Next, glue the other end of the concertinaed strips of card to the main body of the crab.

Now make the crab's eyes. To do this, cut two small strips of card. Then stick a googly eye to the end of each strip.

Finally, glue the eyes onto the top of the crab's body.