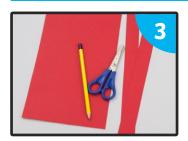

Paint the paper plate, then leave to dry.

Cut 2 long strips of orange or red card, around 3cm wide.

Fold each of the card strips into a concertina.

Using a pencil, draw two claw shapes onto the card. Then carefully cut them out using scissors.

Step 2

Paint the paper plate, then leave to dry.

Step 3

Cut 2 long strips of orange or red card, around 3cm wide.

Step 4

Fold each of the card strips into a concertina.

Step 5

Using a pencil, draw two claw shapes onto the card. Then carefully cut them out using scissors.