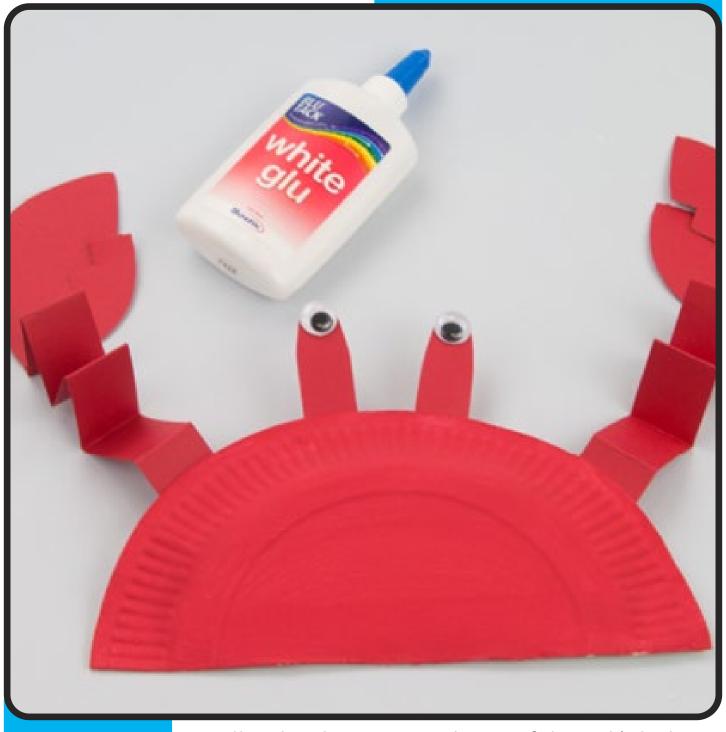

#### You will need:

- Red or orange card
- Paper plate
- Orange, red or brown paint
- Googly eyes
- Pencil

• Glue stick

Scissors

Ruler

Glue each of the claws onto the end of the concertinaed strips of card.

Next, glue the other end of the concertinaed strips of card to the main body of the crab.

Now make the crab's eyes. To do this, cut two small strips of card. Then stick a googly eye to the end of each strip.