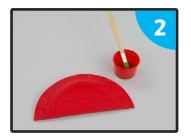

Paint the paper plate, then leave to dry.

Cut 2 long strips of orange or red card, around 3cm wide.

Fold each of the card strips into a concertina.

Using a pencil, draw two claw shapes onto the card. Then carefully cut them out using scissors.

Step 2

Paint the paper plate, then leave to dry.

Step 3

Cut 2 long strips of orange or red card, around 3cm wide.

Step 4

Fold each of the card strips into a concertina.

Step 5

Using a pencil, draw two claw shapes onto the card. Then carefully cut them out using scissors.