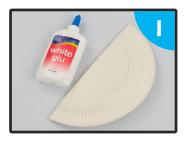

#### You will need:

- Red or orange card
- Paper plate
- Orange, red or
- brown paint
- Googly eyes

- Glue stick
- Scissors
- Pencil
- Ruler

Using the pencil and ruler, draw a line across the middle of the paper plate. Then fold the plate inwards, across the line.

#### You will need:

- Red or orange card
- Paper plate
- Orange, red or brown paint
- Googly eyes

- Glue stick
- Scissors
- Pencil
- Ruler

Step 1

Using the pencil and ruler, draw a line across the middle of the paper plate. Then fold the plate inwards, across the line.