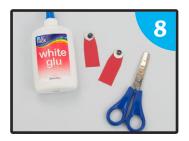

Next, glue the other end of the concertinaed strips of card to the main body of the crab.

Now make the crab's eyes. To do this, cut two small strips of card. Then stick a googly eye to the end of each strip.