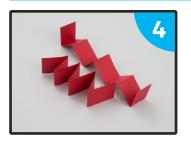

Paint the paper plate, then leave to dry.

Cut 2 long strips of orange or red card, around 3cm wide.

Fold each of the card strips into a concertina.

Using a pencil, draw two claw shapes onto the card. Then carefully cut them out using scissors.

Step 2

Paint the paper plate, then leave to dry.

Step 3

Cut 2 long strips of orange or red card, around 3cm wide.

Step 4

Fold each of the card strips into a concertina.

Step 5

Using a pencil, draw two claw shapes onto the card. Then carefully cut them out using scissors.