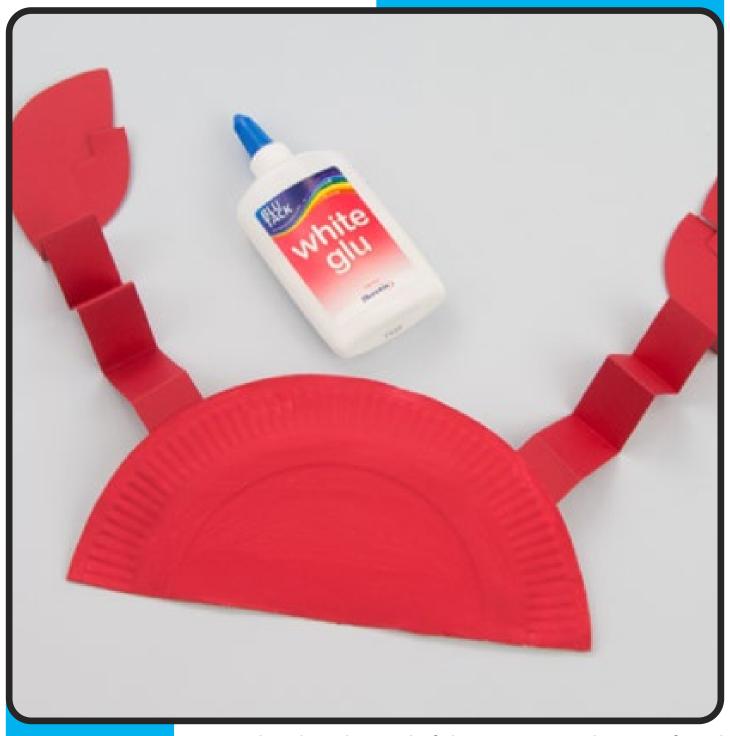

Next, glue the other end of the concertinaed strips of card to the main body of the crab.

Now make the crab's eyes. To do this, cut two small strips of card. Then stick a googly eye to the end of each strip.

Finally, glue the eyes onto the top of the crab's body.

Step 6

Glue each of the claws onto the end of the concertinaed strips of card.

Step 7

Next, glue the other end of the concertinaed strips of card to the main body of the crab.

Step 8

Now make the crab's eyes. To do this, cut two small strips of card. Then stick a googly eye to the end of each strip.

Step 9

Finally, glue the eyes onto the top of the crab's body.