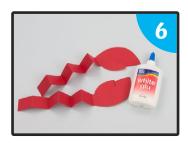

#### You will need:

- Red or orange card
- Paper plate
- Orange, red or brown paint
- Googly eyes
- Pencil

• Glue stick

Scissors

Ruler

Glue each of the claws onto the end of the concertinaed strips of card.

Step 6

Glue each of the claws onto the end of the concertinaed strips of card.

Step 7

Next, glue the other end of the concertinaed strips of card to the main body of the crab.

Step 8

Now make the crab's eyes. To do this, cut two small strips of card. Then stick a googly eye to the end of each strip.