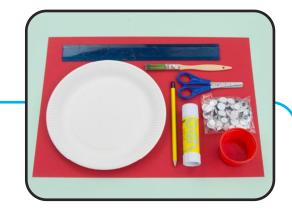

#### You will need:

- Red or orange card
- Paper plate
- Orange, red or
- brown paint
- Googly eyes

- Glue stick
- Scissors
- Pencil
- Ruler

Using the pencil and ruler, draw a line across the middle of the paper plate. Then fold the plate inwards, across the line.

#### You will need:

- Red or orange card
- Paper plate
- Orange, red or brown paint
- Googly eyes

- Glue stick
- Scissors
- Pencil
- Ruler

Step 1

Using the pencil and ruler, draw a line across the middle of the paper plate. Then fold the plate inwards, across the line.

#### You will need:

- Red or orange card
- Paper plate
- Orange, red or brown paint
- Googly eyes

- Glue stick
- Scissors
- Pencil
- Ruler