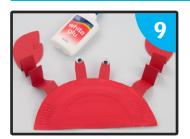

#### You will need:

- Red or orange card
- Paper plate
- Orange, red or brown paint
- Googly eyes
- Pencil

• Glue stick

Scissors

Ruler

Glue each of the claws onto the end of the concertinaed strips of card.

Next, glue the other end of the concertinaed strips of card to the main body of the crab.

Now make the crab's eyes. To do this, cut two small strips of card. Then stick a googly eye to the end of each strip.