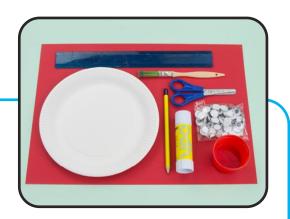

#### You will need:

- Red or orange card
- Paper plate
- Orange, red or
- brown paint
- Googly eyes

- Glue stick
- Scissors
- Pencil
- Ruler

Using the pencil and ruler, draw a line across the middle of the paper plate. Then fold the plate inwards, across the line.

#### You will need:

- Red or orange card
- Paper plate
- Orange, red or brown paint
- Googly eyes
- Pencil

• Glue stick

Scissors

Ruler

Glue each of the claws onto the end of the concertinaed strips of card.

#### You will need:

- Red or orange card
- Paper plate
- Orange, red or brown paint
- Googly eyes

- Glue stick
- Scissors
- Pencil
- Ruler

Step 1

Using the pencil and ruler, draw a line across the middle of the paper plate. Then fold the plate inwards, across the line.

#### You will need:

- Red or orange card
- Paper plate
- Orange, red or brown paint
- Googly eyes

- Glue stick
- Scissors
- Pencil
- Ruler