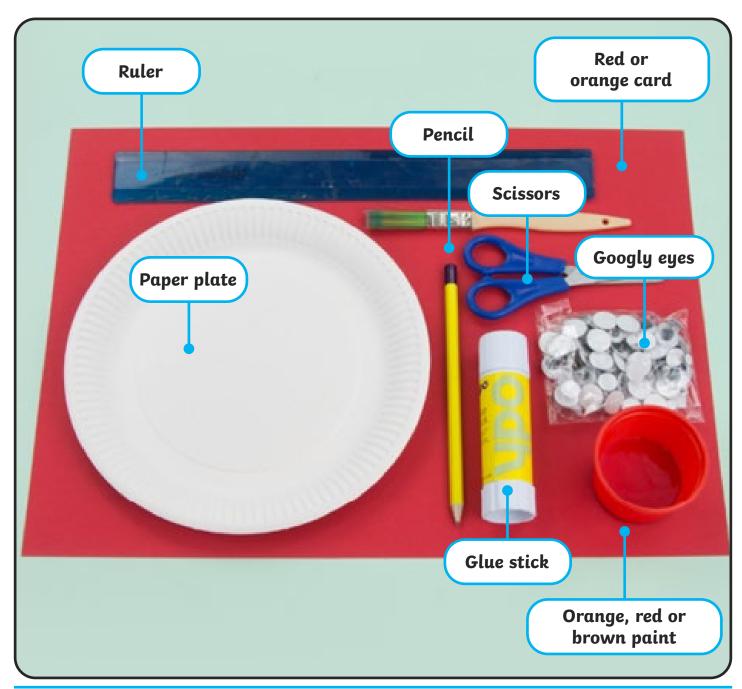

#### You will need:

- Red or orange card
- Paper plate
- Orange, red or
- brown paint
- Googly eyes

- Glue stick
- Scissors
- Pencil
- Ruler

Using the pencil and ruler, draw a line across the middle of the paper plate. Then fold the plate inwards, across the line.

#### You will need:

- Red or orange card
- Paper plate
- Orange, red or brown paint
- Googly eyes
- Pencil

• Glue stick

Scissors

Ruler

Glue each of the claws onto the end of the concertinaed strips of card.

#### You will need:

- Red or orange card
- Paper plate
- Orange, red or brown paint
- Googly eyes

- Glue stick
- Scissors
- Pencil
- Ruler

Step 1

Using the pencil and ruler, draw a line across the middle of the paper plate. Then fold the plate inwards, across the line.

#### You will need:

- Red or orange card
- Paper plate
- Orange, red or brown paint
- Googly eyes

- Glue stick
- Scissors
- Pencil
- Ruler